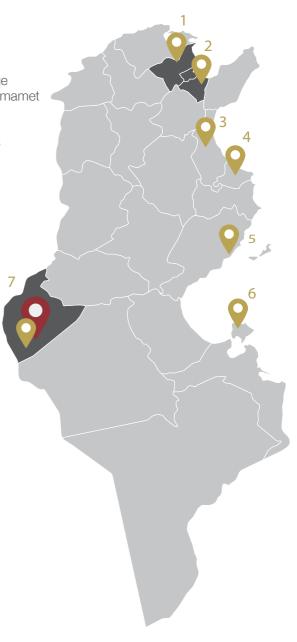

## MAIN TRASNFER VENUES

- 1. Grand Tunis Area
- 2. International Airport of Tunis-Carhage
- 3. International Airport of Enfidha-Hammamet
- 4. International Airport of Monastir
- 5. International Airport of Sfax-Thyna
- 6. International Airport of Djerba-Zarzis
- 7. International Airport of Tozeur-Nefta

| VENUE | PRICE*  |
|-------|---------|
| 1     | 800 TND |
| 2     | 750 TND |
| 3     | 650 TND |
| 4     | 600 TND |
| 5     | 550 TND |
| 6     | 500 TND |
| 7     | 150 TND |