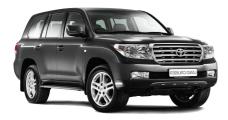

### LUXURY CAR

Premium car transfer up to 4 guests with a luggage in Toyota Land Cruiser V8. 620 L boot.