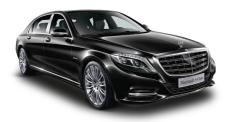

## LUXURY LIMOUSINE

Premium car transfer up to 3 guests with a luggage in Mercedes. 540 L boot.